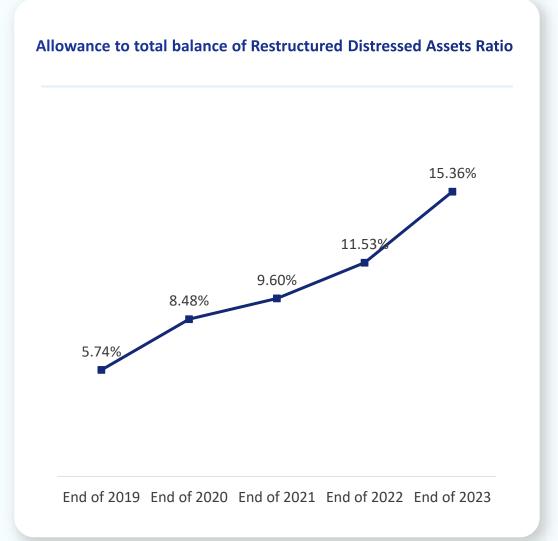

# Effectively reduced risk exposure with ample and reasonable allowance for impairment losses