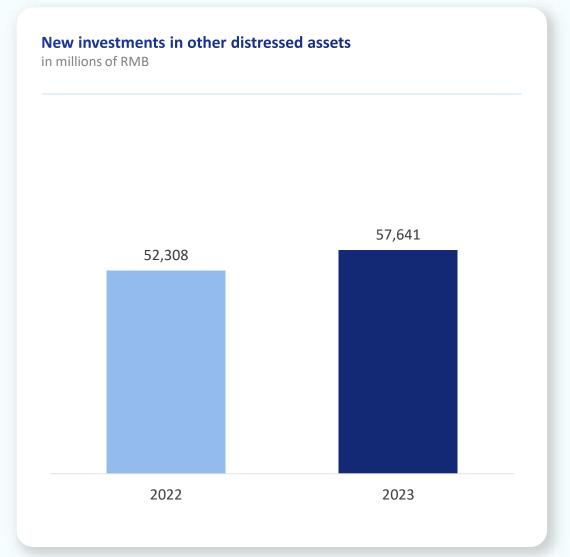

ge market RMB10.69 billion

Largest scale ABN in inter-bank market and first issued by a financial institution RMB10.58 billion



# Maintained reasonable and secure capital and strengthened risk resilience





# Achieved robust overall operational results and significantly increased comprehensive income







# Effectively reduced risk exposure with ample and reasonable allowance for impairment losses







# **Business Development**



# Continuously optimized the structure of the main business







# Increased volume and stabilized price of core business







# Increased volume and stabilized price of core business







# Increased volume and stabilized price of core business







# **Optimized income structure of DES assets**







# **Deepened business transformation**







# **Deepened business transformation**





# **Energy and infrastructure**



#### Served energy security and "Dual-Carbon" goals

- Alleviated the debt pressure for traditional energy
   enterprises and assisted certain listed energy
   companies in acquiring high-quality resources, thereby
   improving the industrial chain
- Increased financial support for new energy enterprises
- Set up a new energy industry fund in cooperation with SPIC
- Supported the Chinese Academy of Sciences in incubating, investing in and constructing the first sodium battery production line in China





## **Real estate**





# Initiate from "acquisition of distressed debts, revitalization of distressed projects, and restructuring of distressed enterprises" Focus on the core sectors in key cities



# **N