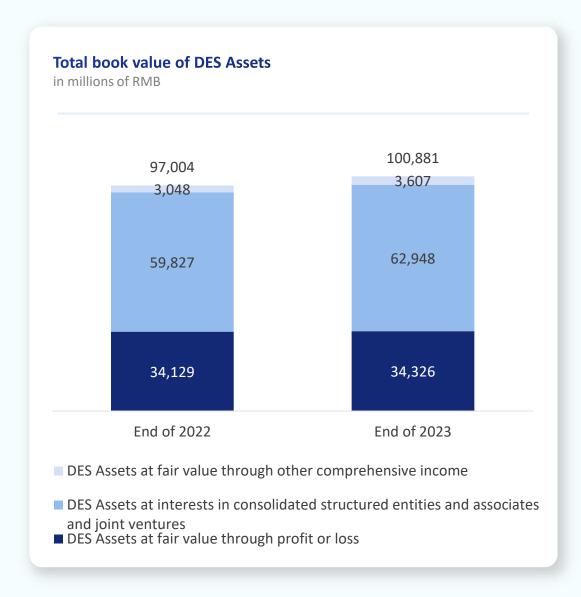

tific and technological innovation in the exchange market RMB10.69 billion

Largest scale ABN in inter-bank market and first issued by a financial institution RMB10.58 billion



# Maintained reasonable and secure capital and strengthened risk resilience





# Achieved robust overall operational results and significantly increased comprehensive income







# Effectively reduced risk exposure with ample and reasonable allowance for impairment losses







# **Business Development**



# Continuously optimized the structure of the main business







# Increased volume and stabilized price of core business







# Increased volume and stabilized price of core business







# Increased volume and stabilized price of core business







# **Optimized income structure of DES assets**







# **Deepened business transformation**







# **Deepened business transformation**





# **Energy and infrastructure**



#### Served energy security and "Dual-Carbon" goals

- Alleviated the debt pressure for traditional energy
   enterprises and assisted certain listed energy
   companies in acquiring high-quality resources, thereby
   improving the industrial chain
- Increased financial support for new energy enterprises
- Set up a new energy industry fund in cooperation with SPIC
- Supported the Chinese Academy of Sciences in incubating, investing in and constructing the first sodium battery production line in China





## **Real estate**





# Initiate from "acquisition of distressed debts, revitalization of distressed projects, and restructuring of distressed enterprises"