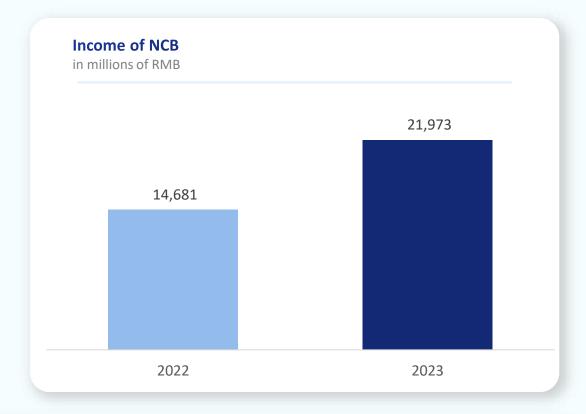

# Performed prudent operation and significant achievements in Financial Services

# Prudently operated subsidiaries with significant achievements in Financial Services