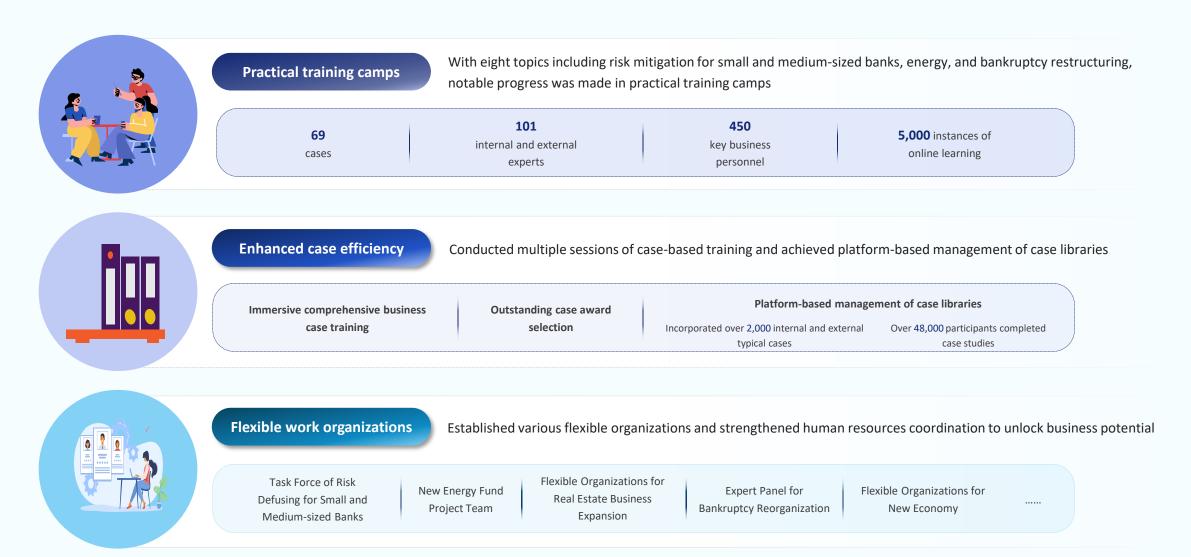

## Enhanced talent development to effectively improve employees' professional capabilities