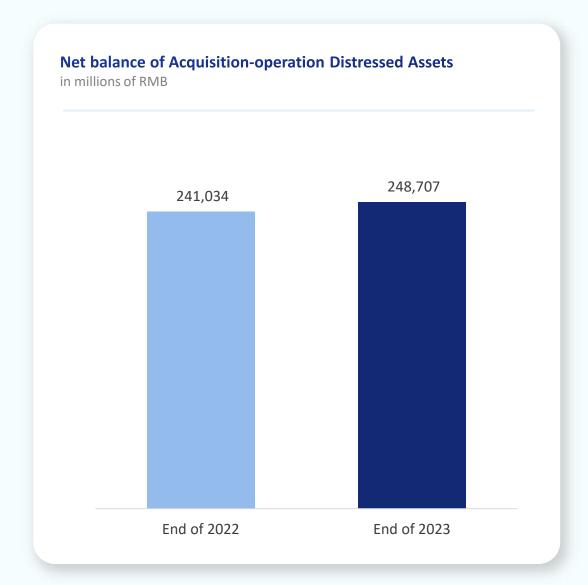

ng the delivery of housing projects in the AMC industry and exchange market RMB10.04 billion

First urban village renovation ABS in China RMB7.57 billion Largest single ABS for scientific and technological innovation in the exchange market RMB10.69 billion

Largest scale ABN in inter-bank market and first issued by a financial institution RMB10.58 billion



# Maintained reasonable and secure capital and strengthened risk resilience





# Achieved robust overall operational results and significantly increased comprehensive income







# Effectively reduced risk exposure with ample and reasonable allowance for impairment losses







# **Business Development**



# Continuously optimized the structure of the main business







# Increased volume and stabilized price of core business







# Increased volume and stabilized price of core business







# Increased volume and stabilized price of core business







# **Optimized income structure of DES assets**







# **Deepened business transformation**







# **Deepened business transformation**





# **Energy and infrastructure**



#### Served energy security and "Dual-Carbon" goals

- Alleviated the debt pressure for traditional energy
   enterprises and assisted certain listed energy
   companies in acquiring high-quality resources, thereby
   improving the industrial chain
- Increased financial support for new energy enterprises
- Set up a new energy industry fund in cooperation with SPIC
- Supported the Chinese Academy of Sciences in incubating, investing in and constructing the first sodium battery produc