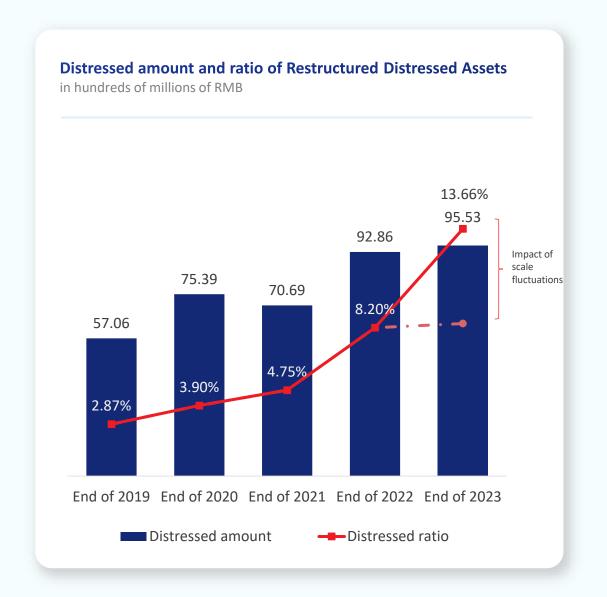

# Effectively reduced risk exposure with ample and reasonable allowance for impairment losses