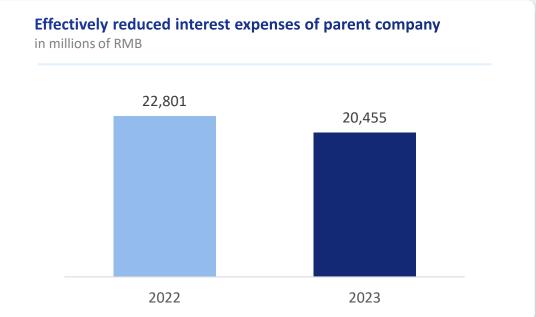

or forward-looking statements that only represent data as of December 31, 2023 and the Company does not guarantee future performance in relation thereto.
- Any person's unauthorized disclosure of relevant information may have a significant impact on the interests and share prices of the listed company, investor rights, etc., and such person shall bear the relevant responsibilities.



# Contents

| 01 | Performance<br>Overview | • P <sub>5</sub>  |
|----|-------------------------|-------------------|
| 02 | Business Development    | • P <sub>11</sub> |
| 03 | Future Prospect         | P <sub>30</sub>   |



# **Performance Overview**



# Remained asset scale stable and stabilized leverage level with slight decline





## Optimized debt structure and improved asset turnover efficiency





#### Continuously innovated financing channels and financing products

First continuous ABS for ensuring the delivery of housing projects in the AMC industry and exchange market RMB10.04 billion

First urban village renovation ABS in China RMB7.57 billion Largest single ABS for scientific and technological innovation in the exchange market RMB10.69 billion

Largest scale ABN in inter-bank market and first issued by a financial institution RMB10.58 billion



# Maintained reasonable and secure capital and strengthened risk resilience





# Achieved robust overall operational results and significantly increased comprehensive income







# Effectively reduced risk exposure with ample and reasonable allowance for impairment losses







# **Business Development**



# Continuously optimi