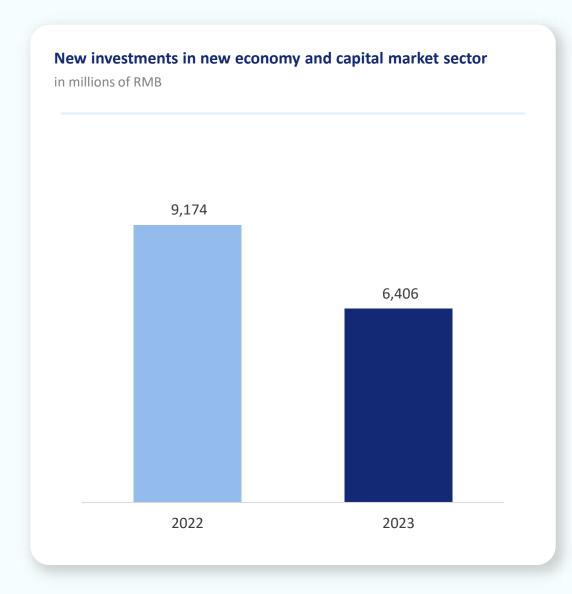

# **New economy and capital market**

#### Increased efforts in serving the new economy sector

Actively participated in investments in big healthcare, semiconductor, new materials, high-end equipment manufacturing, and big consumption industry chain, supporting sci-tech self-reliance and self-strengthening at higher levels