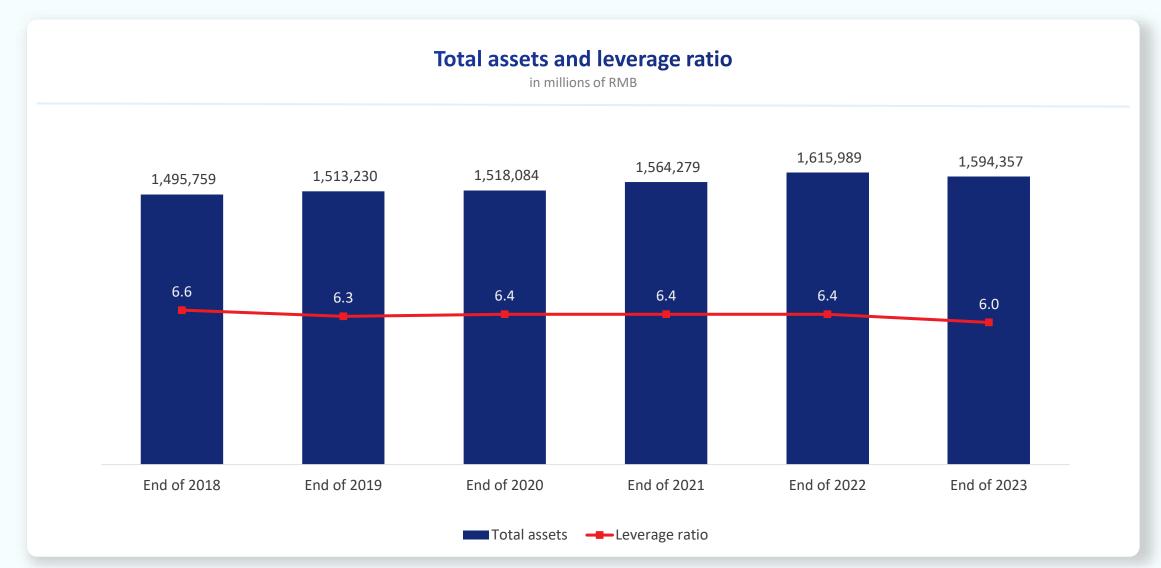

at may occur after March 26, 2024. No person shall rely on such forecasts or forward-looking statements that only represent data as of December 31, 2023 and the Company does not guarantee future performance in relation thereto.
- Any person's unauthorized disclosure of relevant information may have a significant impact on the interests and share prices of the listed company, investor rights, etc., and such person shall bear the relevant responsibilities.



# Contents

| 01 | Performance<br>Overview | • P <sub>5</sub>  |
|----|-------------------------|-------------------|
| 02 | Business Development    | • P <sub>11</sub> |
| 03 | Future Prospect         | P <sub>30</sub>   |



# **Performance Overview**



# Remained asset scale stable and stabilized leverage level with slight decline





## Optimized debt structure and improved asset turnover efficiency





#### Continuously innovated financing channels and financing products

First continuous ABS for ensuring the delivery of housing projects in the AMC industry and exchange market RMB10.04 billion

First urban village renovation ABS in China RMB7.57 billion Largest single ABS for scientific and technological innovation in the exchange market RMB10.69 billion

Largest scale ABN in inter-bank market and first issued by a financial institution RMB10.58 billion



# Maintained reasonable and secure capital and strengthened risk resilience





# Achieved robust overall operational results and significantly increased comprehensive income







# Effectively reduced risk exposure with ample and reasonable allowance for im