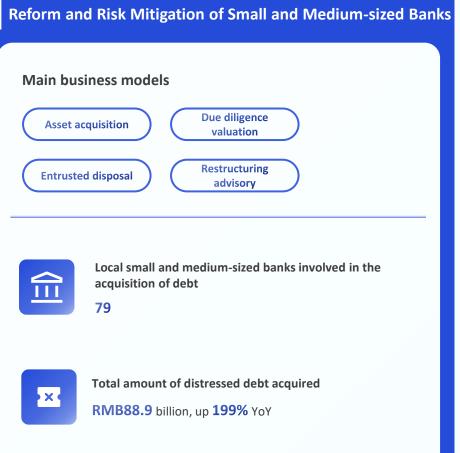

#### **Target market and business opportunities**

- The supply of FI Distressed Assets continues to rally as new sources of supply gradually mature, including reform and risk mitigation of small and medium-sized financial institutions, distressed assets of non-bank financial institutions, and defaulted bonds
- The transformation of the real estate market presents new development opportunities, while business opportunities increase in sectors such as stock assets revitalization, project bailout, mergers and acquisitions of real estate enterprises, and the construction of the "three major projects", offering more diversified means and methods for risk mitigation
- Since the deepening and upgrading of the reform of state-owned enterprises are further implemented, business including the revitalization of stock assets, and mergers and acquisitions of state-owned enterprises require financial asset management companies to provide differentiated and specialized financial services
  - With the acceleration of revitalizing stock social assets and the vibrancy of the bankruptcy restructuring market, asset management companies are presented with vast business opportunities

## Prevent and defuse risks and serve the real economy

Leverage the advantages of financial asset management companies and participate in risk mitigation in key areas

Increase efforts in acquiring FI Distressed Assets and actively participate in the reform and risk mitigation efforts of small and medium-sized financial institutions