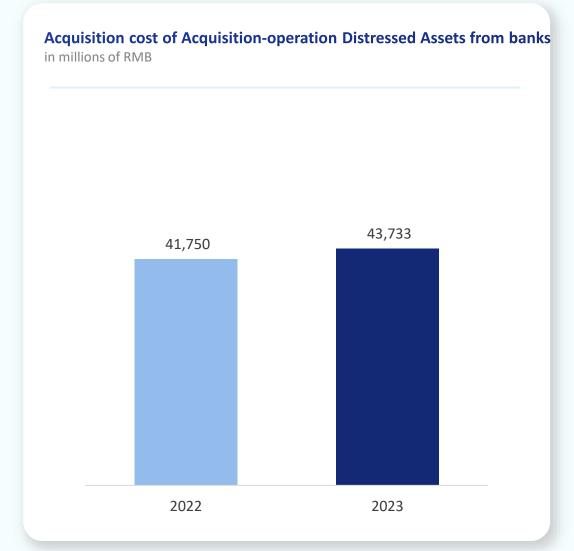

the delivery of housing projects in the AMC industry and exchange market RMB10.04 billion

First urban village renovation ABS in China RMB7.57 billion Largest single ABS for scientific and technological innovation in the exchange market RMB10.69 billion

Largest scale ABN in inter-bank market and first issued by a financial institution RMB10.58 billion



# Maintained reasonable and secure capital and strengthened risk resilience





# Achieved robust overall operational results and significantly increased comprehensive income







# Effectively reduced risk exposure with ample and reasonable allowance for impairment losses







# **Business Development**



# Continuously optimized the structure of the main business







# Increased volume and stabilized price of core business







# Increased volume and stabilized price of core business







# Increased volume and stabilized price of core business







# **Optimized income structure of DES assets**







# **Deepened business transformation**







# **Deepened business transformation**





# **Energy and infrastructure**



#### Served energy security and "Dual-Carbon" goals

- Alleviated the debt pressure for traditional energy
   enterprises and assisted certain listed energy
   companies in acquiring high-quality resources, thereby
   improving the industrial chain
- Increased financial support for new energy enterprises
- Set up a new energy industry fund in cooperation with SPIC
- Supported the Chinese Academy of Sciences in incubating, investing in and constructing the first sodium battery producti