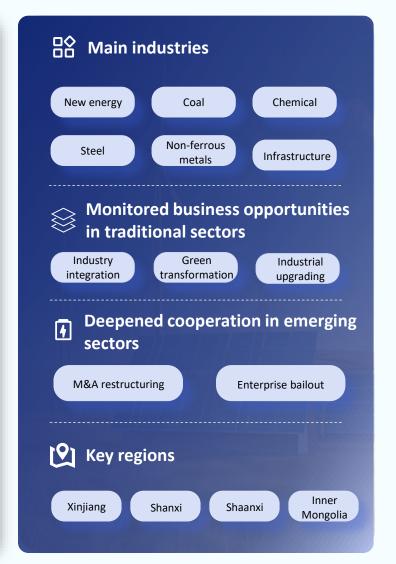

# **Energy and infrastructure**

#### Served energy security and "Dual-Carbon" goals

- Alleviated the debt pressure for traditional energy
   enterprises and assisted certain listed energy
   companies in acquiring high-quality resources, thereby
   improving the industrial chain
- Increased financial support for new energy enterprises
- Set up a new energy industry fund in cooperation with SPIC
- Supported the Chinese Academy of Sciences in incubating, investing in and constructing the first sodium battery production line in China