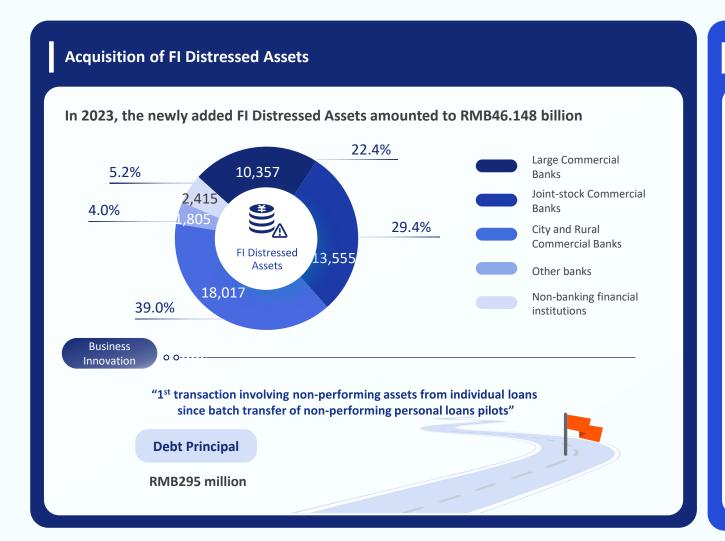

#### **Target market and business opportunities**

- The supply of FI Distressed Assets continues to rally as new sources of supply gradually mature, including reform and risk mitigation of small and medium-sized financial institutions, distressed assets of non-bank financial institutions, and defaulted bonds
- The transformation of the real estate market presents new development opportunities, while business opportunities increase in sectors such as stock assets revitalization, project bailout, mergers and acquisitions of real estate enterprises, and the construction of the "three major projects", offering more diversified means and methods for risk mitigation
- Since the deepening and upgrading of the reform of state-owned enterprises are further implemented, business including the revitalization of stock assets, and mergers and acquisitions of state-owned enterprises require financial asset management companies to provide differentiated and specialized financial services
  - With the acceleration of revitalizing stock social assets and the vibrancy of the bankruptcy restructuring market, asset management companies are presented with vast business opportunities

## Prevent and defuse risks and serve the real economy

Leverage the advantages of financial asset management companies and participate in risk mitigation in key areas

Increase efforts in acquiring FI Distressed Assets and actively participate in the reform and risk mitigation efforts of small and medium-sized financial institutions