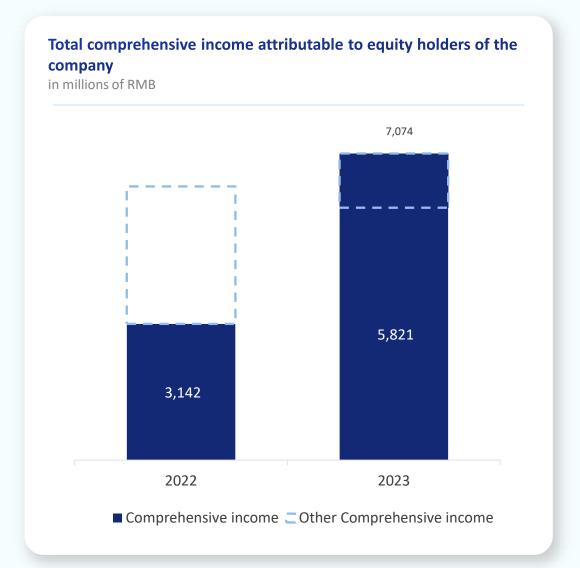

# Achieved robust overall operational results and significantly increased comprehensive income