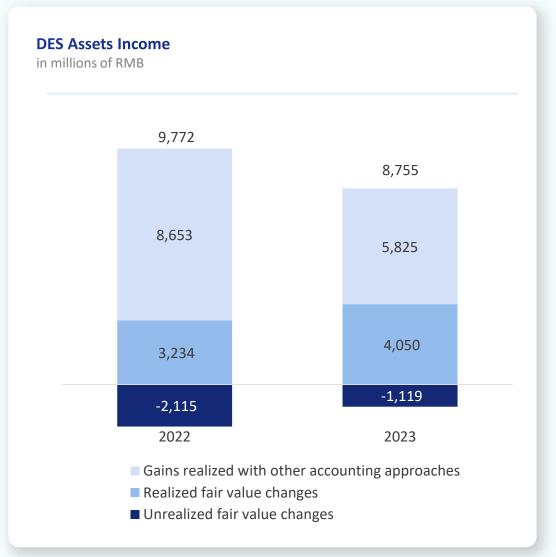

fic and technological innovation in the exchange market RMB10.69 billion

Largest scale ABN in inter-bank market and first issued by a financial institution RMB10.58 billion



# Maintained reasonable and secure capital and strengthened risk resilience





# Achieved robust overall operational results and significantly increased comprehensive income







# Effectively reduced risk exposure with ample and reasonable allowance for impairment losses







# **Business Development**



# Continuously optimized the structure of the main business







# Increased volume and stabilized price of core business







# Increased volume and stabilized price of core business







# Increased volume and stabilized price of core business







# **Optimized income structure of DES assets**







# **Deepened business transformation**







# **Deepened business transformation**





# **Energy and infrastructure**



#### Served energy security and "Dual-Carbon" goals

- Alleviated the debt pressure for traditional energy
   enterprises and assisted certain listed energy
   companies in acquiring high-quality resources, thereby
   improving the industrial chain
- Increased financial support for new energy enterprises
- Set up a new energy industry fund in cooperation with SPIC
- Supported the Chinese Academy of Sciences in incubating, investing in and constructing the first sodium battery production line in China





## **Real estate**





# Initiate from "acquisition of distressed debts, revitalization of distressed projects, and restructuring of distressed enterprises" Fo