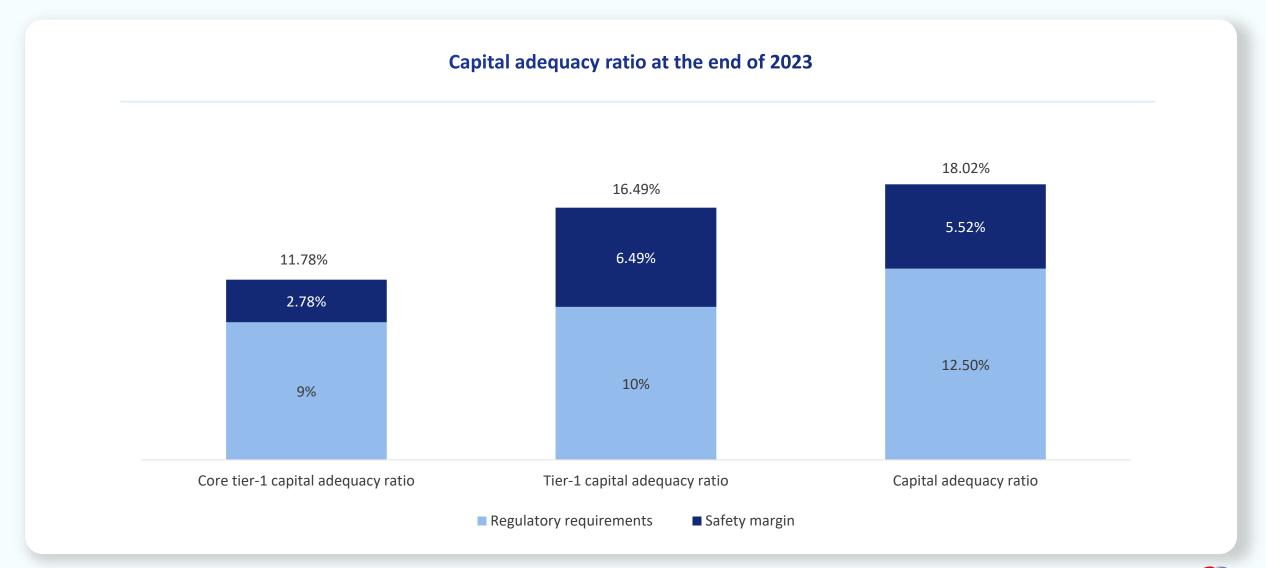

<sub>11</sub> |
| 03 | Future Prospect         | P <sub>30</sub>   |



# **Performance Overview**



# Remained asset scale stable and stabilized leverage level with slight decline





## Optimized debt structure and improved asset turnover efficiency





#### Continuously innovated financing channels and financing products

First continuous ABS for ensuring the delivery of housing projects in the AMC industry and exchange market RMB10.04 billion

First urban village renovation ABS in China RMB7.57 billion Largest single ABS for scientific and technological innovation in the exchange market RMB10.69 billion

Largest scale ABN in inter-bank market and first issued by a financial institution RMB10.58 billion



# Maintained reasonable and secure capital and strengthened risk resilience





# Achieved robust overall operational results and significantly increased comprehensive income







# Effectively reduced risk exposure with ample and reasonable allowance for impairment losses







# **Business Development**



# Continuously optimized the structure of the main business







# Increased volume and stabilized price of core business







# Increased volume and stabilized price of core business







# Increased volume and stabilized price of core business







# **Optimized income structure of DES assets**







# **Deepened business transformation**







# **Deepened business transformation**





# **Energy and infrastructure**



#### Served energy security and "Dual-Carbon" goals

- Alleviated the debt pressure for traditional energy
   enterprises and