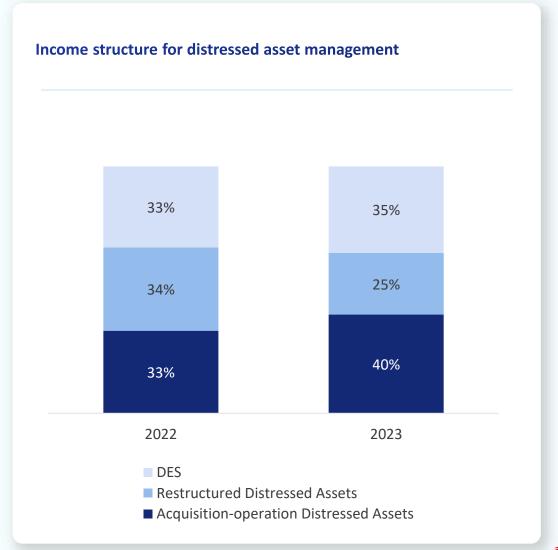

annels and financing products

First continuous ABS for ensuring the delivery of housing projects in the AMC industry and exchange market RMB10.04 billion

First urban village renovation ABS in China RMB7.57 billion Largest single ABS for scientific and technological innovation in the exchange market RMB10.69 billion

Largest scale ABN in inter-bank market and first issued by a financial institution RMB10.58 billion



# Maintained reasonable and secure capital and strengthened risk resilience





# Achieved robust overall operational results and significantly increased comprehensive income







# Effectively reduced risk exposure with ample and reasonable allowance for impairment losses







# **Business Development**



# Continuously optimized the structure of the main business







# Increased volume and stabilized price of core business







# Increased volume and stabilized price of core business







# Increased volume and stabilized price of core business







# **Optimized income structure of DES assets**







# **Deepened business transformation**







# **Deepened business transformation**





# **Energy and infrastructure**



#### Served energy security and "Dual-Carbon" goals

- Alleviated the debt pressure for traditional energy
   enterprises and assisted certain listed energy
   companies in acquiring high-quality resources, thereby
   improving the industrial chain
- Increased financial support for new energy enterprises
- Set up a new energy industry fund in cooperation with SPIC
- Supported the Chinese Academy of Sciences in incubating,