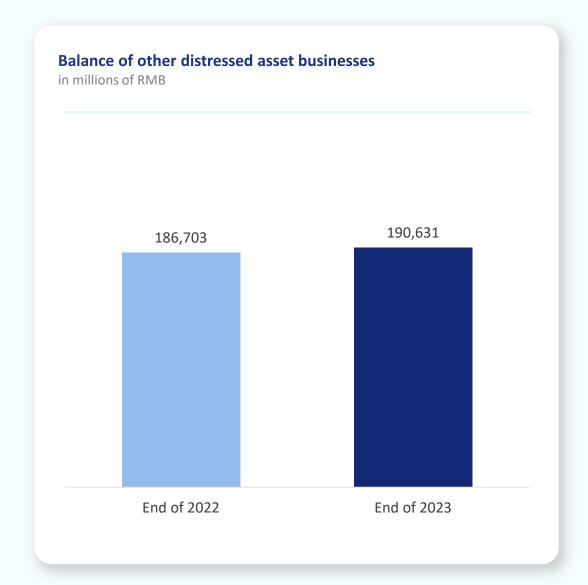

ange market RMB10.69 billion

Largest scale ABN in inter-bank market and first issued by a financial institution RMB10.58 billion



# Maintained reasonable and secure capital and strengthened risk resilience





# Achieved robust overall operational results and significantly increased comprehensive income







# Effectively reduced risk exposure with ample and reasonable allowance for impairment losses







# **Business Development**



# Continuously optimized the structure of the main business







# Increased volume and stabilized price of core business







# Increased volume and stabilized price of core business







# Increased volume and stabilized price of core business







# **Optimized income structure of DES assets**







# **Deepened business transformation**







# **Deepened business transformation**





# **Energy and infrastructure**



#### Served energy security and "Dual-Carbon" goals

- Alleviated the debt pressure for traditional energy
   enterprises and assisted certain listed energy
   companies in acquiring high-quality resources, thereby
   improving the industrial chain
- Increased financial support for new energy enterprises
- Set up a new energy industry fund in cooperation with SPIC
- Supported the Chinese Academy of Sciences in incubating, investing in and constructing the first sodium battery production line in China





## **Real estate**





# Initiate from "acquisition of distressed debts, revitalization of distressed projects, and restructuring of distressed enterprises" Focus on the core sectors in key cities



# *